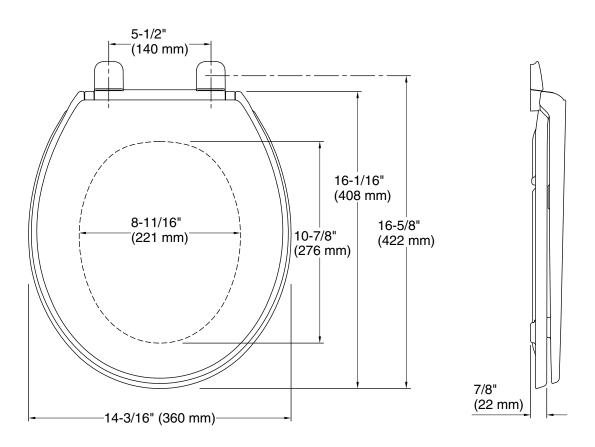

# **Technical Information**

All product dimensions are nominal.

Seat shape type: Round-front Seat front type: Closed-front Seat-mounting 5-1/2" (140 mm)

holes: